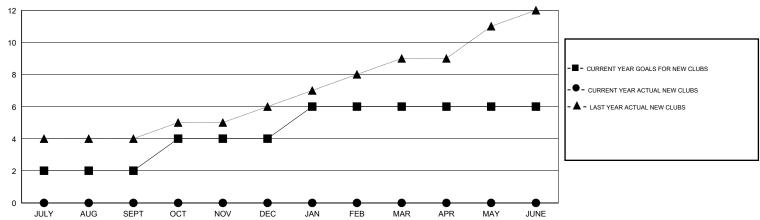

#### GOALS AND ACTUAL NEW CLUBS CUMULATIVE

## GMT: NAZMUL HAQUE LOCATION NEPAL GMT CA 6

|               |                  | Clubs            |                  |                  | Members       |                    |                                     |                    |                  |
|---------------|------------------|------------------|------------------|------------------|---------------|--------------------|-------------------------------------|--------------------|------------------|
|               | RESUL            | TS FOR 2015-2016 |                  |                  |               | RESU               | JLTS FOR 2015-2016                  |                    |                  |
| QUARTER       | NEW CLUB<br>GOAL | NEW CLUBS        | DROPPED<br>CLUBS | NET<br>GAIN/LOSS | QUARTER       | NEW MEMBER<br>GOAL | CHARTER AND<br>NEW MEMBERS<br>ADDED | DROPPED<br>MEMBERS | NET<br>GAIN/LOSS |
| JULY/AUG/SEPT | 2                | 0                | 0                | 0                | JULY/AUG/SEPT | 35                 | 50                                  | 32                 | 18               |
| OCT/NOV/DEC   | 2                | 0                | 0                | 0                | OCT/NOV/DEC   | 85                 | 0                                   | 0                  | 0                |
| JAN/FEB/MAR   | 2                | 0                | 0                | 0                | JAN/FEB/MAR   | 45                 | 0                                   | 0                  | 0                |
| APR/MAY/JUNE  | 0                | 0                | 0                | 0                | APR/MAY/JUNE  | -60                | 0                                   | 0                  | 0                |