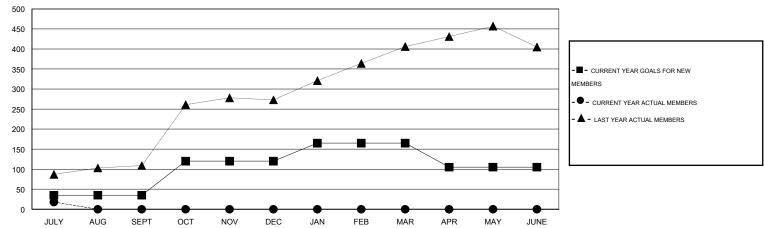

#### GOALS AND ACTUAL MEMBERS CUMULATIVE

| DROPPED CLUBS: 0  DROPPED MEMBERS |    | 15 CLUBS OF 91 ADDED 1 OR MORE NEW MEMBERS |                       | <u>ON</u><br>1,785 (73.04%)<br>659 (26.96%) |
|-----------------------------------|----|--------------------------------------------|-----------------------|---------------------------------------------|
| DECEASED                          | 0  | CLICK HERE FOR HEALTH_                     | FAMILY UNIT MEMBERS   | 1,092                                       |
| OTHER                             | 32 | ASSESSMENT DATA                            | HEAD OF HOUSEHOLD     | 405                                         |
| TOTAL                             | 32 |                                            | NON-HEAD OF HOUSEHOLD | 687                                         |

## GMT: NAZMUL HAQUE LOCATION NEPAL GMT CA 6

|               |                  | Clubs            |                  |                  | Members       |                    |                                     |                    |                  |
|---------------|------------------|------------------|------------------|------------------|---------------|--------------------|-------------------------------------|--------------------|------------------|
|               | RESUL            | TS FOR 2015-2016 |                  |                  |               | RESU               | JLTS FOR 2015-2016                  |                    |                  |
| QUARTER       | NEW CLUB<br>GOAL | NEW CLUBS        | DROPPED<br>CLUBS | NET<br>GAIN/LOSS | QUARTER       | NEW MEMBER<br>GOAL | CHARTER AND<br>NEW MEMBERS<br>ADDED | DROPPED<br>MEMBERS | NET<br>GAIN/LOSS |
| JULY/AUG/SEPT | 2                | 0                | 0                | 0                | JULY/AUG/SEPT | 35                 | 50                                  | 32                 | 18               |
| OCT/NOV/DEC   | 2                | 0                | 0                | 0                | OCT/NOV/DEC   | 85                 | 0                                   | 0                  | 0                |
| JAN/FEB/MAR   | 2                | 0                | 0                | 0                | JAN/FEB/MAR   | 45                 | 0                                   | 0                  | 0                |
| APR/MAY/JUNE  | 0                | 0                | 0                | 0                | APR/MAY/JUNE  | -60                | 0                                   | 0                  | 0                |